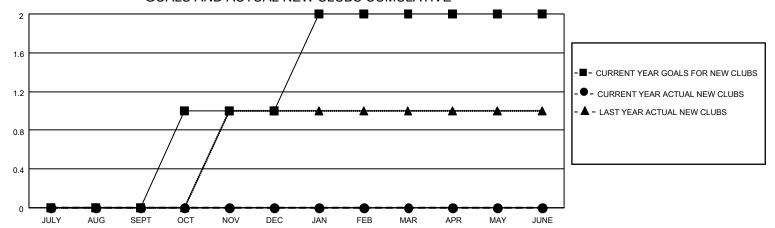

## District 5M 2

| Clubs                 |               |           |               | Members               |                        |                         |                                                    |
|-----------------------|---------------|-----------|---------------|-----------------------|------------------------|-------------------------|----------------------------------------------------|
| RESULTS FOR 2021-2022 |               |           |               | RESULTS FOR 2021-2022 |                        |                         |                                                    |
| QUARTER               | NEW CLUB GOAL | NEW CLUBS | DROPPED CLUBS | QUARTER MEMI          | BER GROWTH NET<br>GOAL | MEMBER GROWTH<br>ACTUAL | DROPPED<br>MEMBERS ACTUAL<br>(including transfers) |
| JULY/AUG/SEPT         | 0             | 0         | 0             | JULY/AUG/SEPT         | 45                     | 68                      | 44                                                 |
| OCT/NOV/DEC           | 1             | 0         | 0             | OCT/NOV/DEC           | 45                     | 64                      | 57                                                 |
| JAN/FEB/MAR           | 1             | 0         | 1             | JAN/FEB/MAR           | 50                     | 75                      | 28                                                 |
| APR/MAY/JUNE          | 0             | 0         | 0             | APR/MAY/JUNE          | 35                     | 47                      | 87                                                 |

### GOALS AND ACTUAL NEW CLUBS CUMULATIVE