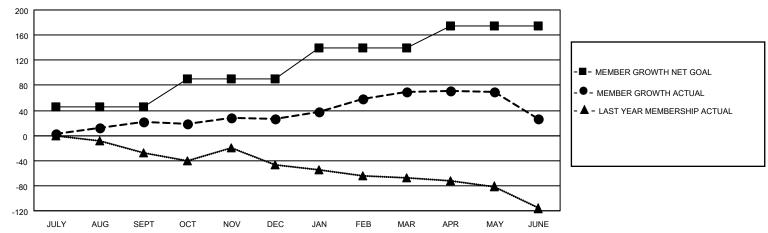

## District 5M 2

| Clubs                 |               |           |               | Members               |                        |                         |                                                    |
|-----------------------|---------------|-----------|---------------|-----------------------|------------------------|-------------------------|----------------------------------------------------|
| RESULTS FOR 2021-2022 |               |           |               | RESULTS FOR 2021-2022 |                        |                         |                                                    |
| QUARTER               | NEW CLUB GOAL | NEW CLUBS | DROPPED CLUBS | QUARTER MEMI          | BER GROWTH NET<br>GOAL | MEMBER GROWTH<br>ACTUAL | DROPPED<br>MEMBERS ACTUAL<br>(including transfers) |
| JULY/AUG/SEPT         | 0             | 0         | 0             | JULY/AUG/SEPT         | 45                     | 68                      | 44                                                 |
| OCT/NOV/DEC           | 1             | 0         | 0             | OCT/NOV/DEC           | 45                     | 64                      | 57                                                 |
| JAN/FEB/MAR           | 1             | 0         | 1             | JAN/FEB/MAR           | 50                     | 75                      | 28                                                 |
| APR/MAY/JUNE          | 0             | 0         | 0             | APR/MAY/JUNE          | 35                     | 47                      | 87                                                 |

#### GOALS AND ACTUAL MEMBERS CUMULATIVE

| DROPPED CLUBS: 1 |     | 49 CLUBS OF 66 ADDED 1 OR<br>MORE NEW MEMBERS | GENDER DISTRIBUTION                 |                                |  |
|------------------|-----|-----------------------------------------------|-------------------------------------|--------------------------------|--|
|                  |     | INORE NEW MEMBERS                             | MALE<br>FEMALE                      | 1,472 (65.98%)<br>759 (34.02%) |  |
| DROPPED MEMBERS  |     |                                               | NON BINARY<br>PREFER NOT TO ANSWER  | 0 (0.00%)<br>2 0 (0.00%)       |  |
| DECEASED         | 26  |                                               | THE ENTITY TO ANOWER                | 0 (0.0070)                     |  |
| CLUB CANCELLED   | 0   | CLICK HERE FOR CUMULATIVE                     | TOTAL FAMILY UNIT MEMBERS 360       |                                |  |
| OTHER            | 190 | MEMBERSHIP DATA                               |                                     |                                |  |
| TOTAL            | 216 |                                               | FAMILY MEMBERS PAYING HALF DUES 185 |                                |  |
|                  |     |                                               |                                     |                                |  |